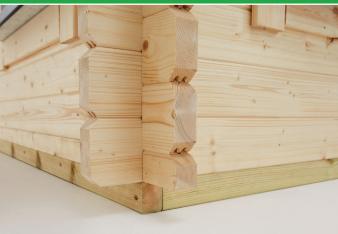

## **PRODUCT HIGHLIGHTS**

- Speed of install Can be waterproof & wind tight within 2 days
- Innovative self-assembly Full fixing kit included and easy to follow self-assembly build instructions with minimal tools required. Installation videos can be provided.
- High grade responsibly sourced Scandinavian 44mm thick timber
- Ouble tongue and groove machined logs to create an easy, perfect fit building with exceptional structural integrity, no additional support beams are required.
- Windows uPVC 'Tilt and Turn' opening windows with toughened double glazing
- Opening Series of Series Doors in Anthracite Grey with 5-point locking mechanism
- uPVC toughened windows and doors are extremely thermally efficient due to stopping heat escaping
- Tanalised timber bearers are provided to lift the building off the ground to protect the high-grade strong floor.
- All buildings are under 2.5m to the ridge to bypass planning permission restrictions.
- Full home building kits are delivered fast and free to you
- **⊘** Cost-effective all-round solution.
- Expect very low maintenance, amazing strength and no ongoing costs!