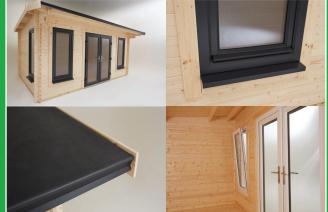

## **PRODUCT HIGHLIGHTS**

- Speed of install Can be waterproof & wind tight within 2 days
- Innovative self-assembly Full fixing kit included and easy to follow self-assembly build instructions with minimal tools required. Installation videos can be provided.
- High grade responsibly sourced Scandinavian 44mm thick timber
- Ouble tongue and groove machined logs to create an easy, perfect fit building with exceptional structural integrity, no additional support beams are required.
- Windows uPVC 'Tilt and Turn' opening windows with toughened double glazing
- Opening Series of Series Doors in Anthracite Grey with 5-point locking mechanism
- uPVC toughened windows and doors are extremely thermally efficient due to stopping heat escaping
- Tanalised timber bearers are provided to lift the building off the ground to protect the high-grade strong floor.
- All buildings are under 2.5m to the ridge to bypass planning permission restrictions.
- Full home building kits are delivered fast and free to you
- **⊘** Cost-effective all-round solution.
- Expect very low maintenance, amazing strength and no ongoing costs!