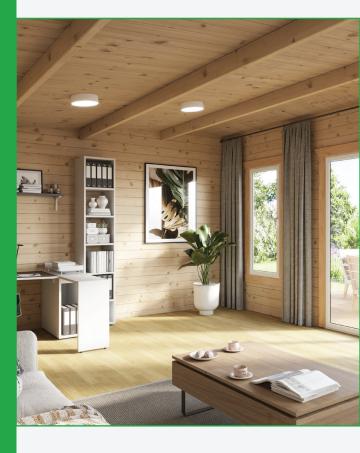

Combining world-class engineering, British manufacturing, and the latest advancement in log machining technology, these log cabins are life changing. A garden building range which is brilliantly made in Britain using high grade, responsibly sourced and sustainable timber.

## **PRODUCT HIGHLIGHTS**

- Speed of install Can be waterproof & wind tight within 2 days
- Innovative self-assembly Full fixing kit included and easy to follow self-assembly build instructions with minimal tools required. Installation videos can be provided.
- High grade responsibly sourced Scandinavian 44mm thick timber
- Ouble tongue and groove machined logs to create an easy, perfect fit building with exceptional structural integrity, no additional support beams are required.
- Windows uPVC 'Tilt and Turn' opening windows with toughened double glazing
- Opening Series of Series Doors in Anthracite Grey with 5-point locking mechanism
- uPVC toughened windows and doors are extremely thermally efficient due to stopping heat escaping
- Tanalised timber bearers are provided to lift the building off the ground to protect the high-grade strong floor.
- All buildings are under 2.5m to the ridge to bypass planning permission restrictions.
- Full home building kits are delivered fast and free to you
- **⊘** Cost-effective all-round solution.
- Expect very low maintenance, amazing strength and no ongoing costs!