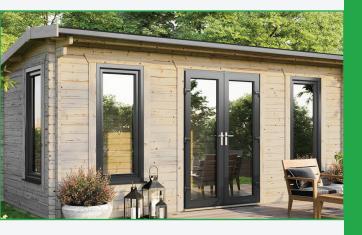

**Enquire at Southwicks Garden Rooms Ltd for your fixed price** quotation and delivery.

Flexible Finance Options Available

07920 773198

www.southwicks.co.uk

www.southwicks.co.uk

**Premium Self-Build Home Garden Room Kits**  Whether you're looking to create a unique garden workspace studio, home office, gym, home bar or anything in between, The premium garden room kits offers exceptional versatility and flexibility, allowing you to create any space. With these premium flat pack garden room kits the possibilities are endless.

Combining world-class engineering, British manufacturing, and the latest advancement in log machining technology, these log cabins are life changing. A garden building range which is brilliantly made in Britain using high grade, responsibly sourced and sustainable timber.

## **PRODUCT HIGHLIGHTS**

- Speed of install Can be waterproof & wind tight within 2 days
- Innovative self-assembly Full fixing kit included and easy to follow self-assembly build instructions with minimal tools required. Installation videos can be provided.
- High grade responsibly sourced Scandinavian 44mm thick timber
- Ouble tongue and groove machined logs to create an easy, perfect fit building with exceptional structural integrity, no additional support beams are required.
- Windows uPVC 'Tilt and Turn' opening windows with toughened double glazing
- Opening Series of Series Doors in Anthracite Grey with 5-point locking mechanism
- uPVC toughened windows and doors are extremely thermally efficient due to stopping heat escaping
- Tanalised timber bearers are provided to lift the building off the ground to protect the high-grade strong floor.
- All buildings are under 2.5m to the ridge to bypass planning permission restrictions.
- Full home building kits are delivered fast and free to you
- **⊘** Cost-effective all-round solution.
- Expect very low maintenance, amazing strength and no ongoing costs!