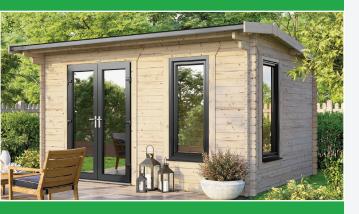

## **PRODUCT HIGHLIGHTS**

- Speed of install Can be waterproof & wind tight within 2 days
- Innovative self-assembly Full fixing kit included and easy to follow self-assembly build instructions with minimal tools required. Installation videos can be provided.
- High grade responsibly sourced Scandinavian 44mm thick timber
- Ouble tongue and groove machined logs to create an easy, perfect fit building with exceptional structural integrity, no additional support beams are required.
- Windows uPVC 'Tilt and Turn' opening windows with toughened double glazing
- Opening Series of Series Doors in Anthracite Grey with 5-point locking mechanism
- uPVC toughened windows and doors are extremely thermally efficient due to stopping heat escaping
- Tanalised timber bearers are provided to lift the building off the ground to protect the high-grade strong floor.
- All buildings are under 2.5m to the ridge to bypass planning permission restrictions.
- Full home building kits are delivered fast and free to you
- **⊘** Cost-effective all-round solution.
- Expect very low maintenance, amazing strength and no ongoing costs!

Wide range of sizes and layouts available. Ranging from 2.2m to 5.8m!