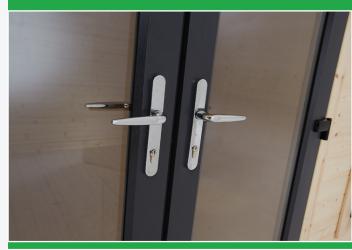

## **PRODUCT HIGHLIGHTS**

- Speed of install Can be waterproof & wind tight within 2 days
- Innovative self-assembly Full fixing kit included and easy to follow self-assembly build instructions with minimal tools required. Installation videos can be provided.
- High grade responsibly sourced Scandinavian 44mm thick timber
- Ouble tongue and groove machined logs to create an easy, perfect fit building with exceptional structural integrity, no additional support beams are required.
- Windows uPVC 'Tilt and Turn' opening windows with toughened double glazing
- Opening Series of Series Doors in Anthracite Grey with 5-point locking mechanism
- uPVC toughened windows and doors are extremely thermally efficient due to stopping heat escaping
- Tanalised timber bearers are provided to lift the building off the ground to protect the high-grade strong floor.
- All buildings are under 2.5m to the ridge to bypass planning permission restrictions.
- Full home building kits are delivered fast and free to you
- **⊘** Cost-effective all-round solution.
- Expect very low maintenance, amazing strength and no ongoing costs!