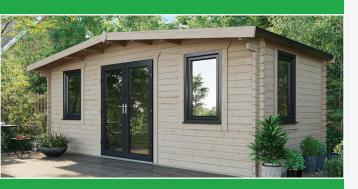

## **PRODUCT HIGHLIGHTS**

- Speed of install Can be waterproof & wind tight within 2 days
- Innovative self-assembly Full fixing kit included and easy to follow self-assembly build instructions with minimal tools required. Installation videos can be provided.
- High grade responsibly sourced Scandinavian 44mm thick timber
- Ouble tongue and groove machined logs to create an easy, perfect fit building with exceptional structural integrity, no additional support beams are required.
- Windows uPVC 'Tilt and Turn' opening windows with toughened double glazing
- Opening Series of Series Doors in Anthracite Grey with 5-point locking mechanism
- uPVC toughened windows and doors are extremely thermally efficient due to stopping heat escaping
- Tanalised timber bearers are provided to lift the building off the ground to protect the high-grade strong floor.
- All buildings are under 2.5m to the ridge to bypass planning permission restrictions.
- Full home building kits are delivered fast and free to you
- **⊘** Cost-effective all-round solution.
- Expect very low maintenance, amazing strength and no ongoing costs!

Wide range of sizes and layouts available. Ranging from 2.2m to 5.8m!