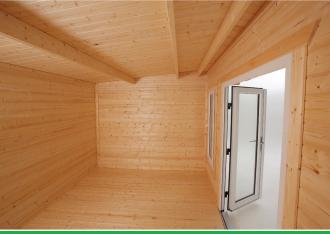

## **PRODUCT HIGHLIGHTS**

- Speed of install Can be waterproof & wind tight within 2 days
- Innovative self-assembly Full fixing kit included and easy to follow self-assembly build instructions with minimal tools required. Installation videos can be provided.
- High grade responsibly sourced Scandinavian 44mm thick timber
- Ouble tongue and groove machined logs to create an easy, perfect fit building with exceptional structural integrity, no additional support beams are required.
- Windows uPVC 'Tilt and Turn' opening windows with toughened double glazing
- Opening Series of Series Doors in Anthracite Grey with 5-point locking mechanism
- uPVC toughened windows and doors are extremely thermally efficient due to stopping heat escaping
- Tanalised timber bearers are provided to lift the building off the ground to protect the high-grade strong floor.
- All buildings are under 2.5m to the ridge to bypass planning permission restrictions.
- Full home building kits are delivered fast and free to you
- **⊘** Cost-effective all-round solution.
- Expect very low maintenance, amazing strength and no ongoing costs!