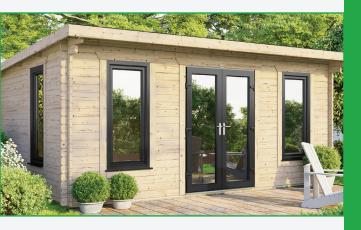

**Enquire at Southwicks Garden Rooms Ltd for your fixed price** quotation and delivery.

Flexible Finance Options Available

07920 773198

www.southwicks.co.uk

www.southwicks.co.uk

**Premium Self-Build Home Garden Room Kits**  Whether you're looking to create a unique garden workspace studio, home office, gym, home bar or anything in between, The premium garden room kits offers exceptional versatility and flexibility, allowing you to create any space. With these premium flat pack garden room kits the possibilities are endless.

Combining world-class engineering, British manufacturing, and the latest advancement in log machining technology, these log cabins are life changing. A garden building range which is brilliantly made in Britain using high grade, responsibly sourced and sustainable timber.

## **PRODUCT HIGHLIGHTS**

- Speed of install Can be waterproof & wind tight within 2 days
- Innovative self-assembly Full fixing kit included and easy to follow self-assembly build instructions with minimal tools required. Installation videos can be provided.
- High grade responsibly sourced Scandinavian 44mm thick timber
- Ouble tongue and groove machined logs to create an easy, perfect fit building with exceptional structural integrity, no additional support beams are required.
- Windows uPVC 'Tilt and Turn' opening windows with toughened double glazing
- Opening Series of Series Doors in Anthracite Grey with 5-point locking mechanism
- uPVC toughened windows and doors are extremely thermally efficient due to stopping heat escaping
- Tanalised timber bearers are provided to lift the building off the ground to protect the high-grade strong floor.
- All buildings are under 2.5m to the ridge to bypass planning permission restrictions.
- Full home building kits are delivered fast and free to you
- **⊘** Cost-effective all-round solution.
- Expect very low maintenance, amazing strength and no ongoing costs!