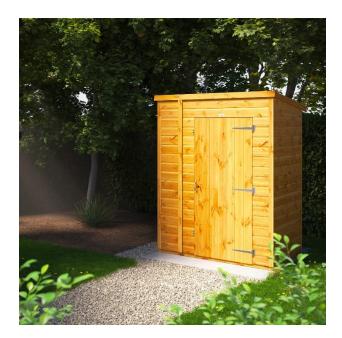

## **Toolsheds**

Offering a secure solution for your garden tools and equipment, each toolshed not only adds style but also ensures a safe and organized space for your gardening essentials.

## **Available in Sizes:**

5x2, 5x3, 5x4, 5x5 (also available with a double door)

Our new Power Toolshed range are equipped with high-quality features that set them apart from other Toolsheds on the market...

- Guaranteed for 10 years against timber rot, decay or insect infestation;
- Crafted from premium-grade timber;
- ✓ 12mm Tongue and groove throughout.
- Heavy duty, 44x28mm, superior rounded four corner framing throughout;
- Every shed is designed for ease of assembly, complete with step-by-step instructions;
- ✓ Under 2.5m to typically avoid planning permission;
- Comes with an option of single door or double doors;
- ✓ Galvanized ironmongery to ensure protection against rust and other damage;
- High performance polyester backed roofing felt;
- Base kits available in all sizes.