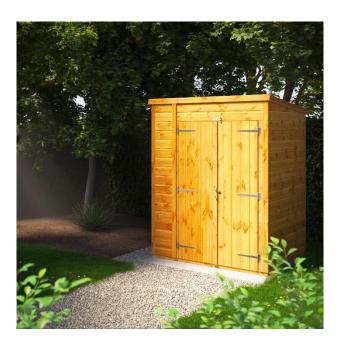

## **Available in Sizes:**

5x2, 5x3, 5x4, 5x5 (also available with a double door)

Our new Power Toolshed range are equipped with high-quality features that set them apart from other Toolsheds on the market...

- Guaranteed for 10 years against timber rot, decay or insect infestation;
- Crafted from premium-grade timber;
- ✓ 12mm Tongue and groove throughout.
- Heavy duty, 44x28mm, superior rounded four corner framing throughout;
- Every shed is designed for ease of assembly, complete with step-by-step instructions;
- ✓ Under 2.5m to typically avoid planning permission;
- Comes with an option of single door or double doors;
- ✓ Galvanized ironmongery to ensure protection against rust and other damage;
- High performance polyester backed roofing felt;
- Base kits available in all sizes.