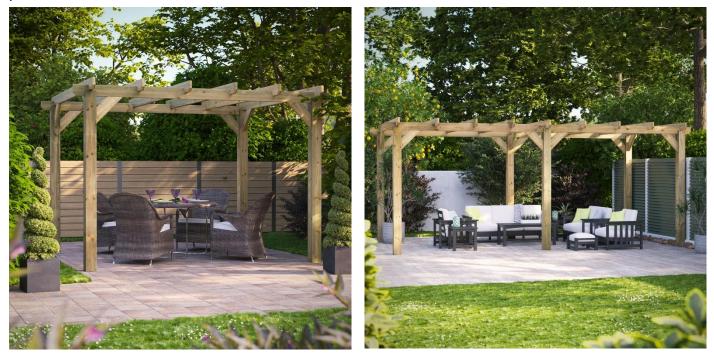

## Pergolas

Introducing our newest product range, our Power Pergolas. Created using premium pressure-treated timber each of our pergolas use robust 140x140mm thick uprights and are under 2.5m to typically avoid the need for planning permission.

## Gazebos coming soon!

Our new Power Pergola range are equipped with high-quality features that set them apart from other pergolas on the market...

- Guaranteed for 10 years against timber rot, decay or insect infestation;
- Crafted from premium-grade timber;
- Extra Thick 140x140mm thick upright posts;
- Pressure treated timber used throughout;
- Every kit is designed for ease of assembly, complete with step-by-step instructions;
- Under 2.5m to typically avoid planning permission;
- Supplied with additional feet and bolt-down post supports to bolt the structure to the ground;
- Delivered on 26T HIAB vehicle.